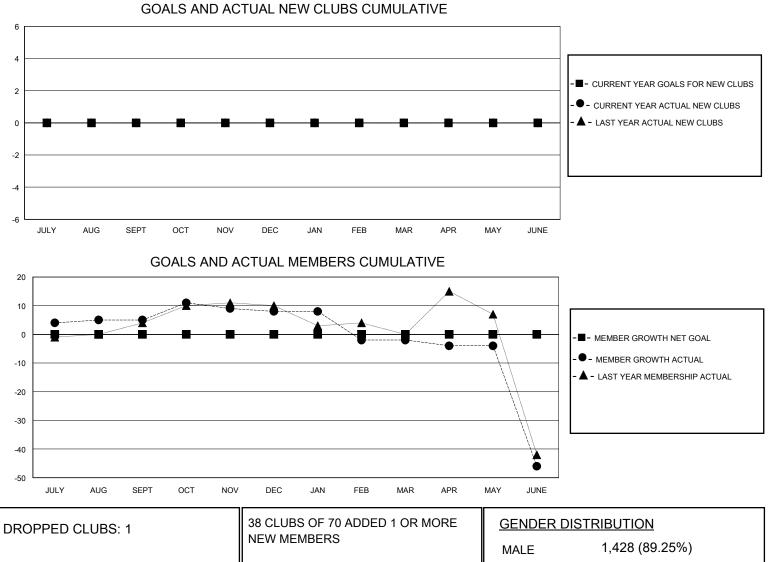

## District 110CW

Results as of: 6/30/2024

| GMT:          |               | GMT CA      |               |                       |                        |                         |                                                    |  |  |
|---------------|---------------|-------------|---------------|-----------------------|------------------------|-------------------------|----------------------------------------------------|--|--|
|               | Club          | )S          |               | Members               |                        |                         |                                                    |  |  |
|               | RESULTS FOR   | R 2023-2024 |               | RESULTS FOR 2023-2024 |                        |                         |                                                    |  |  |
| QUARTER       | NEW CLUB GOAL | NEW CLUBS   | DROPPED CLUBS | QUARTER MEM           | BER GROWTH NET<br>GOAL | MEMBER GROWTH<br>ACTUAL | DROPPED<br>MEMBERS ACTUAL<br>(including transfers) |  |  |
| JULY/AUG/SEPT | 0             | 0           | 1             | JULY/AUG/SEPT         | 0                      | 12                      | 7                                                  |  |  |
| OCT/NOV/DEC   | 0             | 0           | 0             | OCT/NOV/DEC           | 0                      | 28                      | 21                                                 |  |  |
| JAN/FEB/MAR   | 0             | 0           | 0             | JAN/FEB/MAR           | 0                      | 16                      | 24                                                 |  |  |
| APR/MAY/JUNE  | 0             | 0           | 0             | APR/MAY/JUNE          | 0                      | 38                      | 76                                                 |  |  |

|                 |     |                           | MALE                       | 1,428 (89.25%) |   |
|-----------------|-----|---------------------------|----------------------------|----------------|---|
| DROPPED MEMBERS |     |                           | FEMALE                     | 172 (10.75%)   |   |
| DECEASED        | 10  | CLICK HERE FOR CUMULATIVE | TOTAL FAMILY UNIT MEMBERS  |                | 0 |
| CLUB CANCELLED  | 0   | MEMBERSHIP DATA           |                            |                | 0 |
| OTHER           | 118 |                           | FAMILY MEMBERS PAYING HALF |                | 0 |
| TOTAL           | 128 |                           |                            |                |   |
|                 |     |                           |                            |                |   |